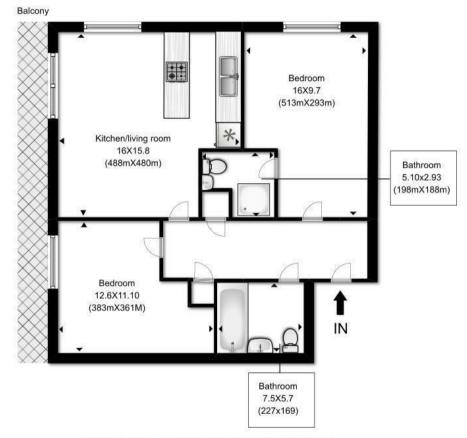

## £2,700 PER MONTH

A bright and contemporary two-bedroom, two-bathroom apartment in a sought-after development with 24-hour concierge, ideally located on the border of Camden Town and Primrose Hill.

This well-proportioned apartment features wooden flooring throughout, two spacious double bedrooms, and two modern bathrooms. The open-plan kitchen comes fully fitted with integrated appliances, including a full-size fridge/freezer and dishwasher.

The apartment benefits from a private balcony running the full length of the property and enjoys dual-aspect views from the living area.

Lock House offers residents a 24-hour concierge, gym, communal garden and terrace, secure cycle storage, and communal gas central heating.

## Red.

APROX. GROSS INTERNAL FLOOR AREA 645 SQ FT / 60 FT Floor plans are for identification and guideline purposes only, not to scale.

- Two double bedrooms, two bathrooms
- Wooden flooring throughout
- 24-hour concierge
- Secure cycle storage
- Short walk to Regent's Park and Primrose Hill

- Private full-length balcony
- Open-plan fitted kitchen
- Residents' gym and garden
- Communal heating system
- Excellent transport links