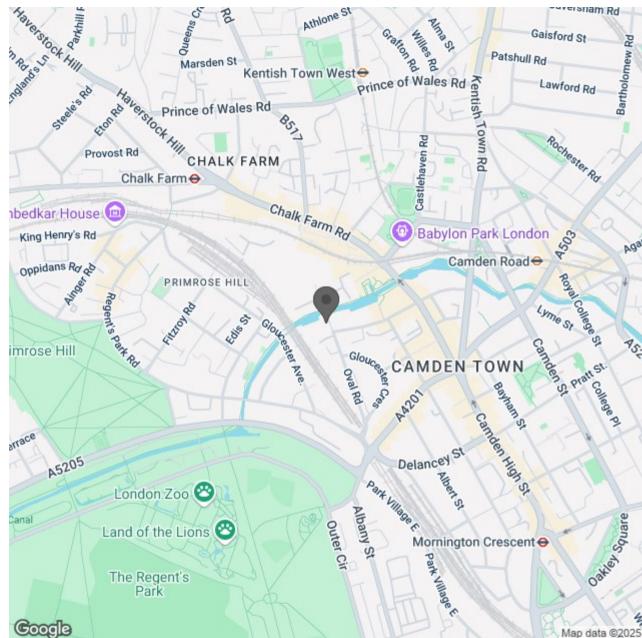

## 35 OVAL ROAD, CAMDEN, NW1

Excellent transport links via Camden Town and Camden Road stations, with easy access to the 274 and C2 bus routes. Regent's Park and Primrose Hill are within a five-minute walk, and the local area offers a range of shops, cafés, restaurants, and bars.